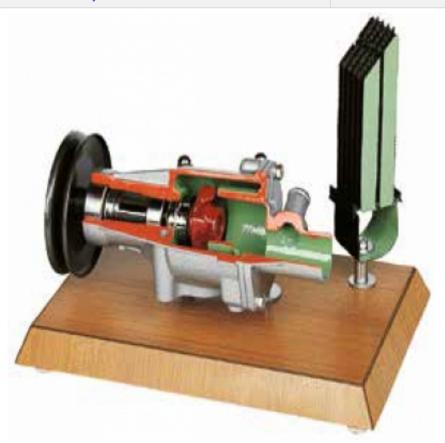

## **Description :**

Water Pump with Radiator Cutaway

### **Technical Specification :**

This cutaway model is carefully sectioned for training purposes, professionally painted with different colours to better differentiate the various parts and cross-sections. Many parts have been chromium-plated and galvanized for a longer life.