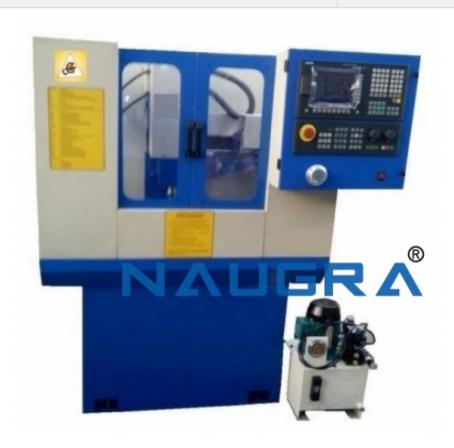

### **Product Name:**

Spinner 18

## **Description:**

Spinner 18

## **Technical Specification:**

Spinner18 CNC turning center meets high torque requirements with an outstanding level of performance at the highest possible level of quality.

The robust machine structure of Spinner 18 supports best surface finish and high metal cutting capability with high accuracy for medium diameter components.

Spinner 18 has big bore spindle to accommodate bigger size jobs through spindle bore.

Email: sales@naugralabequipments.com

| Machine Standard Feature:-                                  |  |
|-------------------------------------------------------------|--|
| AC digital spindle drive                                    |  |
| Linear motion guideways for X and Z axes                    |  |
| 8 station bi-directional turret                             |  |
| 3 Nos boring bar holders                                    |  |
| AC digital servo drive for both axes                        |  |
| Controlled temperature, humidity, and dust free electronics |  |
| Lube oil collector                                          |  |
| 1 No axial tool holder                                      |  |
| Coolant system                                              |  |