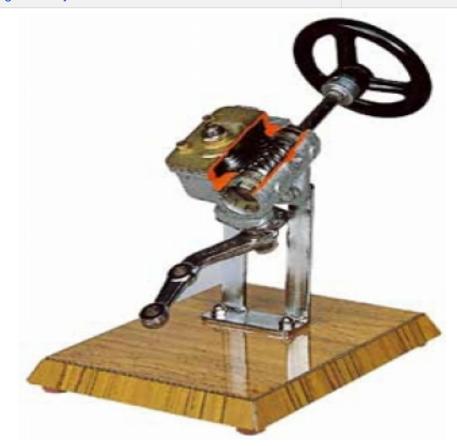

#### Product Name : Segmental Steering Cutaway

## **Description :**

Segmental Steering Cutaway

## **Technical Specification :**

This cutaway model is carefully sectioned for training purposes, professionally painted with different colours to better differentiate the various parts and cross-sections. Many parts have been chromium-plated and galvanized for a longer life.