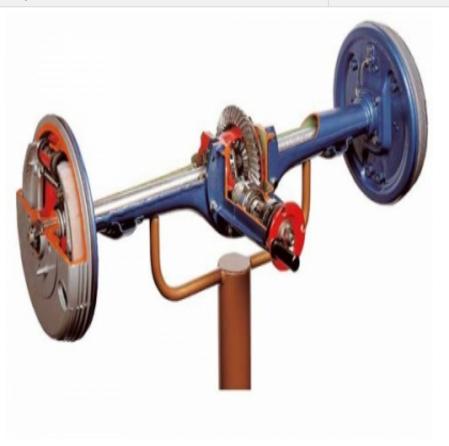

#### **Product Name:**

Rigid Rear Axle Cutaway

## **Description:**

Rigid Rear Axle Cutaway

### **Technical Specification:**

This cutaway model is carefully sectioned for training purposes, professionally painted with different colours to better differentiate the various parts and cross-sections. Many parts have been chromium-plated and galvanized for a longer life.