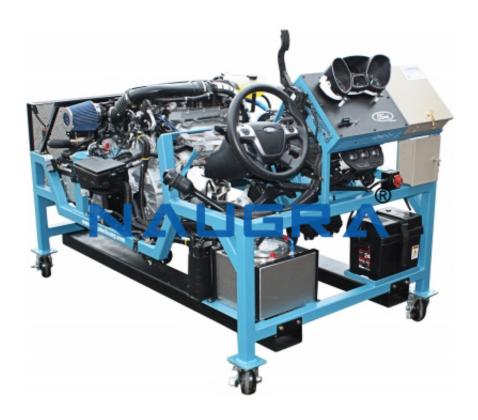

## **Description:**

Recycled Gas Engine Performance Program

## **Technical Specification:**

Recycled Gas Engine Performance Program Lab Equipments Manufacturer, Suppliers & Exporters Recycled Gas Engine Performance Program

Desciption of Recycled Gas Engine Performance Program

Today's engines have sophisticated microprocessor based algorithms that control engine performance. Because of these technological changes, the automotive technician must understand each subsystem's unique role in operation as well as it interdependence with other components. Programs are designed to give practical troubleshooting experience with domestic and foreign car manufacturer's engines. With the Variable Fault Feature, the instructor can use the switches to demonstrate the loss of circuits while the engine is running.