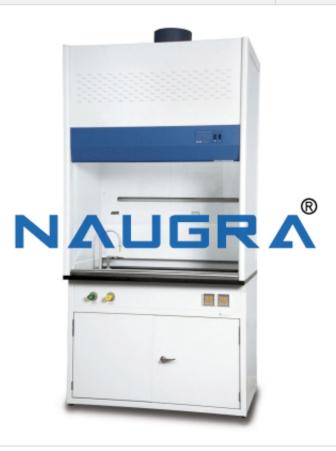

#### **Product Name:**

Naugra Lab Mono Fume Hoods

## **Description:**

Naugra Lab Mono Fume Hoods

## **Technical Specification:**

Mono Fume Hoods

Industrial grade support frame constructed of electro-galvanised steel and aluminum with oven-baked epoxy powder-coated finish.

State-of-the-art baffle system constructed of phenolic resin laminates, ensures airflow uniformity throughout main chamber of the hood.

Aerodynamic curved side profile improves containment.

Progressive Bypass Airflow System redistributes air intake when sash is closed.

Aerodynamic design eliminates air turbulence, minimizes noise levels and static pressure losses.