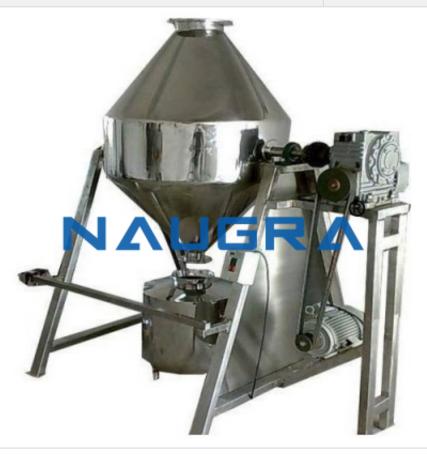

## **Technical Specification:**

Double Cone Blender

It consists of two stainless steel cones welded with a cylindrical shell and having charging and discharging at opposite ends mounted on a channel stand.

Drive is by means of an electric motor & reduction gear box through a centre shaft.

The cone is mounted on plummer blocks for easy movement there by ensuring through mixing.

To facilitate easy movement of the cone while charging and discharging of the large units.

A special inching arrangement is provided with the unit motor used are single phase.

Phone: +91-9896600003

Email: sales@naugralabequipments.com

| Capacity:-(kg) |  |  |
|----------------|--|--|
| 5 kg.          |  |  |
| 10 kg          |  |  |