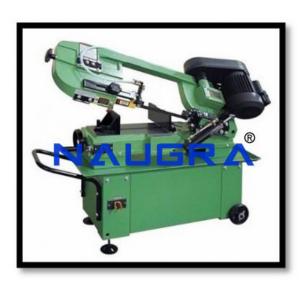

### **Product Name:**

Metal Band Saw with Turntable and Slewable Saw Bow for Economic and Precise Working

## **Description:**

Metal Band Saw with Turntable and Slewable Saw Bow for Economic and Precise Working

## **Technical Specification:**

Low-noise running

Heavy casting type

High cutting accuracy due to vibration-free running

High motor power also at low speeds

Micro switch for automatic limit stop

Precise and durable saw band guiding, re-adjustable

With high-grade bimetallic saw band supplied as standard

Limit stops exactly adjustable within an accuracy of a degree

Chip brush

Rapid and safe clamping of the workpiece by means of quick-action vice with additional lever, shiftable to produce large materials

Fully equipped machine, the user can immediately start to work productively

Machine data

Electrical connection 400 V / 3 Ph ~50 Hz

Motor power 1.5 kW

Motor coolant pump 100 W

General information

Infeed continuously variable

Phone: +91-9896600003

Email: sales@naugralabequipments.com

Saw band speed 20 - 90 m/min

Saw band dimension 2.750 x 27 x 0.9 mm

Cutting angle from -60° to +45°

Dimensions

Length 1,680 mm

Width without / with material stop 700 / 1'330 mm

Height bottom / upper stop position of saw bow 1'600 / 2'000 mm

Net weight below 400 kg

Standard equipment

Bi-metal saw band

Material stop

Machine substructure

Coolant equipment