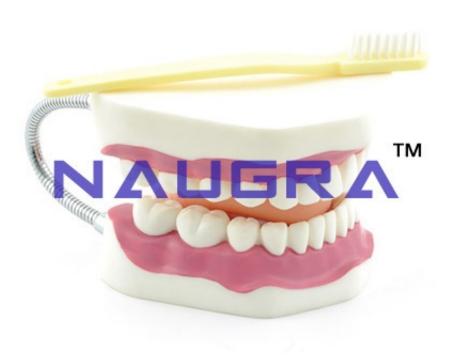

## **Description:**

Large Teeth Model with Brush

## **Description:-**

This larger than life demonstration model is a great way to teach children proper brushing techniques.

A flexible joint between the jaws allows for easy movements.

Displays an upper and lower half of an adults dentition