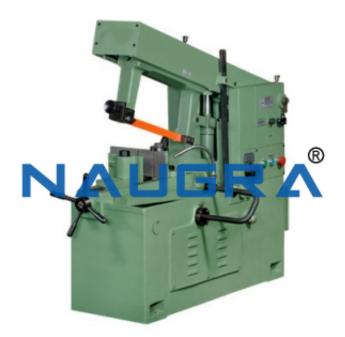

### **Description**:

Hydraulic Hacksaw Machine

## **Technical Specification :**

SAW FRAME This of regid construction & amp; runs in prismatic guide ensuring a parallel cut. .

This cut takes place on the draw stroke & the hydraulically liften out of contact with the workpiece on the forward stroke to prevent wear or the blade & can out metals of all kinds & strength.

FEED : Two levers are provided at the pot one regulators the rate of feed while the other enabled the bow slide to be raised or forwarded hydraulically bow raised automatically & motor Switched off on completion of the cut.

BED : The bed is of large proportion provided with guide ways for the vice for clamping the material vice is of rigid constructional. One jaw remains fixed & the other can be adjusted according the material to be cut.

ELECTRICAL EQUIPMENT : A direct on line push bottom starter can be fitted which incorporates & adjustable trip mechanism which stops the machine as soon as the blade is clear from the work non productive time is reduced to minimum. DRIVE : Power is supplied by a suitable electric motor through Vee-Belts which are full adjustable for tension all drive mechanism being totally enclosed. SPEED : The incorporation of two-speed driving mechanism allows for the most suitable speed to selected for material being cut. COOLANT : The Coolant tank is totally enclosed in the machine base & a Speed Pump supplies coolant to the saw blade through a stay put