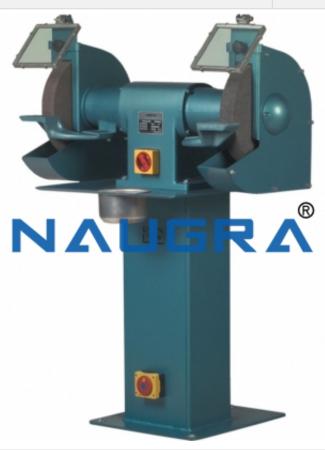

#### **Product Name:**

Heavy Duty Pedestal Grinder

# **Description:**

Heavy Duty Pedestal Grinder

### **Technical Specification:**

Heavy Duty Pedestal Grinder .

Extremely robust in design, suitable for all heavy duty jobs in modern foundries, factories and Engineering Workshops.

PEDESTAL BODY - Made of Heavy duty selected cast iron with attracting appearance, Inherent features of design, quality of material and methods of modern manufacturing techniques combine to ensure maximum strength, accuracy and reliability with motor enclosed in the body which is readily accessible.

SPINDLE - is of large diameter, mounted on Heavy Duty Ball bearings. The spindle bearings and motor bearings are greased adequately before despatch and need only replenishing at intervals.

GRINDING WHEELS - Coarse/medium/fine of Carborundum or Grindwell make.