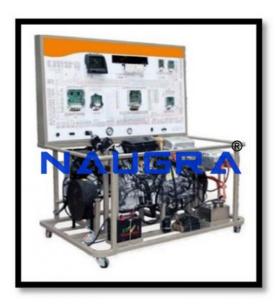

# **Technical Specification:**

Gasoline-Electric Hybrid Engine Training Bench â€" Live Engine

This demonstration panel is designed for gasoline-electric hybrid power engine. It can simulate engine start-up, speedup, slowdown and other actions with the aim of illustrating the structure and working principle of gasoline and electric hybrid power engines. The device applies to theoretical teaching and maintenance training of the gasoline and electric hybrid power engine.

## Main Characteristics:

The didactic system shows a real and operable gasoline and electric hybrid power engine used to illustrate the structure and working process of the engine. The trainer is composed of a synoptic panel and a live engine.

Main component:

Detection control panel (with various detection terminals)

Engine assembly

Automatic transmission assembly

Driving motor

High-voltage battery

Generator

**ECU** 

Diagnosis socket

Dashboard

Multi-functional display screen

Phone: +91-9896600003

Email: sales@naugralabequipments.com

Start / stop engine system

Converter

High-voltage cable

P gear switch / Intelligent key /EV mode switch

Electronic transmission bridge

Braking system

Fuel pressure meter

Vacuum pressure meter

Fuel tank and fuel pump

Throttle controller

Inlet and exhaust pipes (including protection covers)

Water tank (including the stainless-steel protection cover)

Cooling fan

Auxiliary battery

Master power switch

General Characteristics:

Dim. mm (Height x Length x Width): 1800x1800x1000

Weight 500 kg

Fuel No.: RON 92 or 95 Fuel tank size: 10L