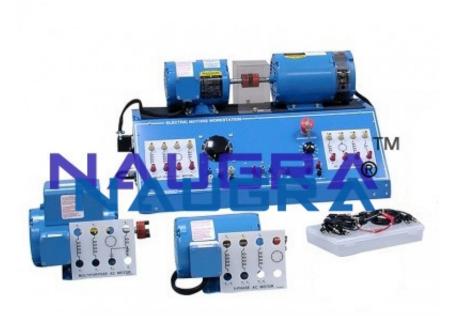

## **Technical Specification:**

Electrical Machine System

Electrical Machine System Manufacturer

Featured

Modular design provides flexible experimental requirement

Each Module panel height compatible with DIN A4 standard Using 4 mm safety sockets and plugs

Each DC/AC power supply equipped with overload protection

Rotary machine and brake with overheating protection

Adopting digitized and microprocessor-based measuring instrument to provide high-accuracy measurement

Brake with constant speed / constant torque function, easy to operate

Phone: +91-9896600003

Email: sales@naugralabequipments.com

Drawing complete T/N curve

Connecting to PC, measuring and drawing characteristic curve available

300W-grade designed equipment suitable for learning the theory and characteristics of electrical machines

Stand-alone machine design equipped with two shaft ends and aluminum alloy base for coupling to other machines

Training panel uses 5 mm isolation bakelite, printed component symbol, value and function, easy to connect

Fully protected system safe to connect various kind of machines

Providing powerful computer measuring software for saving graphic.