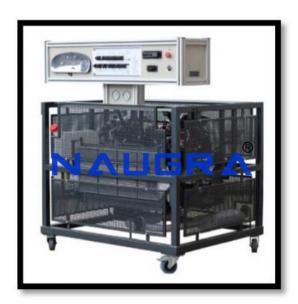

## **Technical Specification:**

Educational Diesel Engine Model with CREDC â€" Fuel Supply System â€" Live Engine

This training engine is specially designed to demonstrate Common Rail diesel injection system and operational structure. Self – contained, fully operational diesel engine model is installed in a mobile frame. Educational training engine is based on original (refurbished) components of vehicle with functional engine control system with EDC.

Main Characteristics:

The main characteristics and functions of the trainer are:

Engine with external components is clearly visible after removing safety panels. Easy access to the engine and its components for service and maintenance.

Integrated engine emergency stop button.

Educational functional engine model with CR fuel supply system, instrument cluster, cooling system, power supply system and the exhaust system.

Supplied with safety removable panels to protect against hot and rotating parts.

Electric wiring diagram with built in banana plug jumpers for measurements and simulation of system fault codes.

Possibility to simulate more than 20 faults by disconnecting Banana plug jumpers.

Instrument cluster, measurement and fault simulation panel integrated in a closed aluminum frame construction General Characteristics: