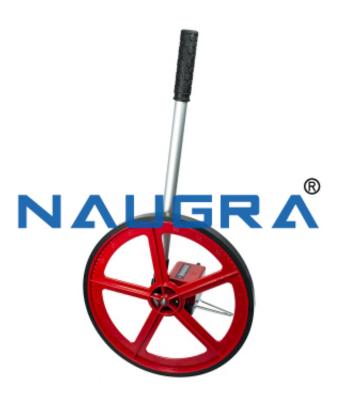

#### **Product Name:**

**Deluxe Trundle Wheel with Counter** 

## **Description:**

Deluxe Trundle Wheel with Counter

## **Technical Specification:**

- An excellent and easy way to measure long distances.
- By rolling the wheel along the distance you want to measure is noted on the counter.
- The counter measures in meters.
- Heavy duty construction has a telescopic handle for easy storage and carrying.
- Strong spoke wheel 12.25 inch dial (320mm).
- Handle elongated 31 inch (790mm) long.
- Pushed in for storage 19 inch (480mm) long Supplied with a convenient carrying / storage case.
- The apparatus has a built in stand which folds in