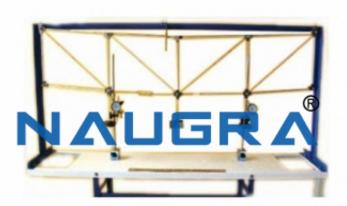

#### **Product Name:**

**Deflection of Truss Apparatus** 

## **Description:**

**Deflection of Truss Apparatus** 

## **Technical Specification:**

Deflection of a truss- horizontal deflection & vertical deflection of various joints of a pin jointed truss.

Apparatus consists of 4 panels of a PRATT truss, each panel being 40cm in horizontal direction and 30cm in vertical direction. Load can be applied on each panel point. All tension members are provided with detachable springs so as to obtain appreciable deformation of the member. Direction of the diagonal members may be changed . Apparatus can be used to illustrate visually the nature of forces set up in various members of the Truss. Apparatus is supplied complete with a supporting stand an d a set of weights.