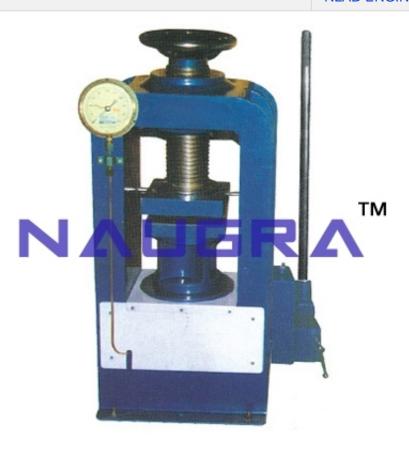

#### **Product Name:**

**Cube Testing Machine** 

## **Description:**

**Cube Testing Machine** 

## **Technical Specification:**

Cube Testing Machine Lab Equipments Manufacturer, Suppliers & Exporters Cube Testing Machine .

Compression Testing Equipment Electrically cum Manually (Hand) Operated. The loads are measured on Bourdon tube type load gauges which are calibrated against certified proving rings. The load gauges are fitted with a maximum load pointer. In the Electrically Operated Pumping Units, load gauges are fitted with micro switches to switch-off the motor when the load approaches the maximum capacity of the gauge, avoiding any over loading. Relays are incorporated so that the motor does not restart on its own after a power breakdown. The electrically operated pumping units are provided with a control knob to adjust the pace rate which can be effectively controlled by an experienced operator during the course of testing, by observing the progress of the load gauge reading. The electrically operated pumping units are also fitted with hand operated pump