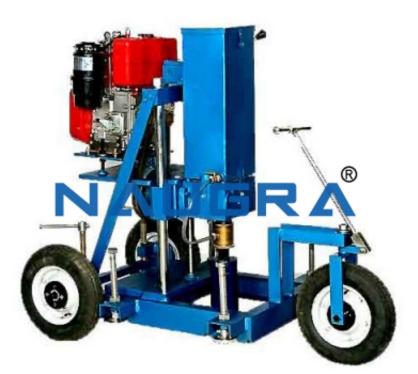

### **Description :**

Core Cutting/Core Drilling Machine

### **Technical Specification :**

Standards: Suitable to cut/drill cores of concrete, rocks, stones, tiles or the similar materials. The machine is suitable for core samples of size upto 150 mm diameter with the help of thin walled diamond bits which are at extra cost. The machine has sturdy base with pillar support in which rack and pinion is provided for adjustment in height and penetration assembly. The leveling screws are provided at the base. For gripping the sample in position suitable grips are provided. A suitable petrol engine is fitted in the machine with cooling arrangement with water. The base frame is also fitted with wheels for ease of transportation.

Dimension approx, are as under:

Height : 1300 mm

Base : 625 x 900 mm

Head travel on rack : 500mm

Drill speeds : 900 R.P.M. for soft samples and 350

R.P.M. for hard Samples

Water swivel : Built in the machines.