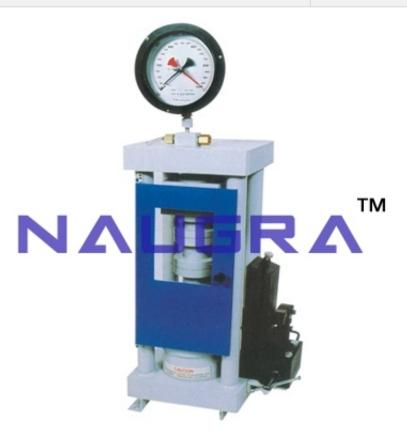

## **Description:**

Compression Testing Machine for Concrete

## **Technical Specification:**

Compression Testing Machine for Concrete Lab Equipments Manufacturer, Suppliers & Exporters Compression Testing Machine For Concrete .

(2 Pillar Model): Compression Testing Equipment Manually (Hand) Operated fitted with single load gauge. The loads are measured on Bourdon tube type load gauges which are calibrated against certified proving rings. The load gauges are fitted with a maximum load pointer