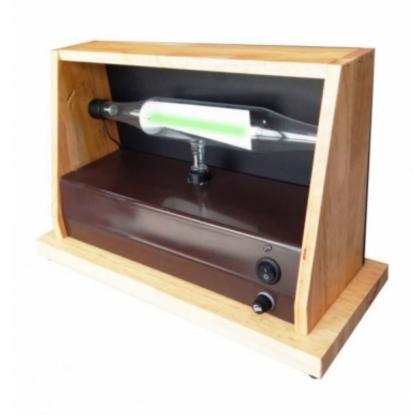

## **Description:**

Cathode Ray Tube Deviated type with High Volt Power Supply (Cathode Ray Tube with Voltage Set)

### **Technical Specification:**

To study and test cathode ray deflection. both in the electric field and in the magnetic field Behind the black scene, the rays lines are clearly visible.